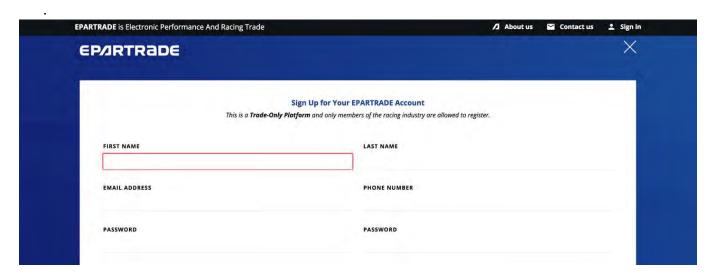

- 1.2) This will bring you to the SIGN IN/SIGN UP PAGE. Please click the SIGN UP FOR FREE button.

- 1.3) You will be prompted to enter your information (first name, last name, email, etc.), and create a password for your account

- 1.4) At the bottom of this page, under SELECT COMPANY TYPE, please choose Racing Business or Professional Race Team.

- 1.5) Next, enter your company name. Many of the companies in the racing industry are already in the system and will appear in a drop-down menu. Next to the company name, enter your job title.