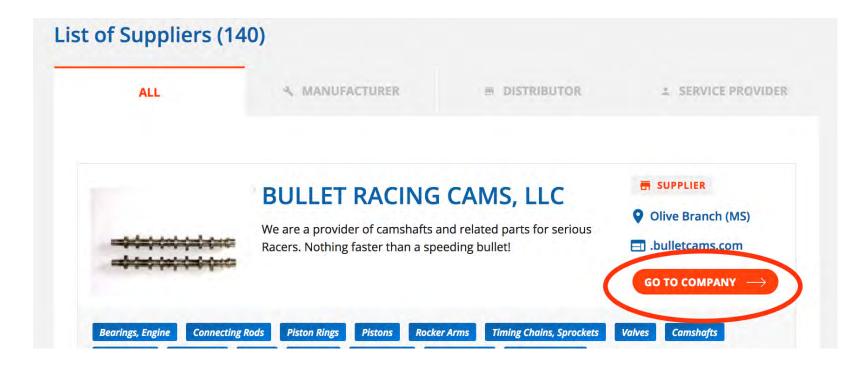

4.7) If you want to find out more information about a company or product, click on the GO TO COMPANY button. Follow this process to navigate the other four tabs of the SEARCH PRODUCTS page.
 NOTE: Companies that have purchased upgrades will be at the top of the list in the searches, while companies that have not yet purchased upgrades will be at the bottom of the list in alphabetical order.