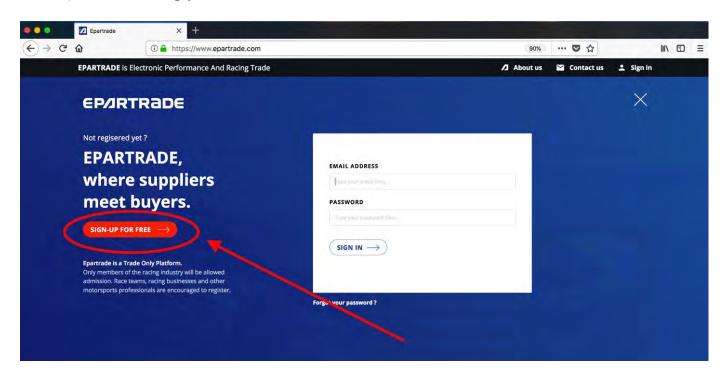

- 1.2) This will bring you to the SIGN IN/SIGN UP PAGE. Please click the SIGN UP FOR FREE button.

- 1.3) You will be prompted to enter your information (first name, last name, email, etc.), and create a password for your account