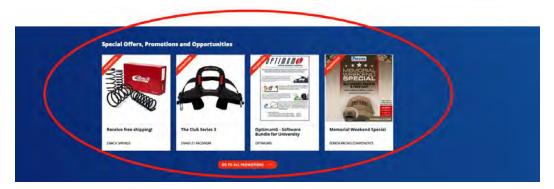

- 3.3) Scroll down even further and you will see FEATURED VIDEOS. These are technical and informational videos from Suppliers that have purchased Upgrades.

 3.4) Continue to scroll down the home page and you will come to SPECIAL OFFERS, PROMOTIONS AND OPPORTUNITIES, showcasing all of the promotions from each company. Again, you can click on each one individually or click the GO TO ALL button to take you to the SPECIAL OFFERS AND PROMOTIONS page. (See 4.10)