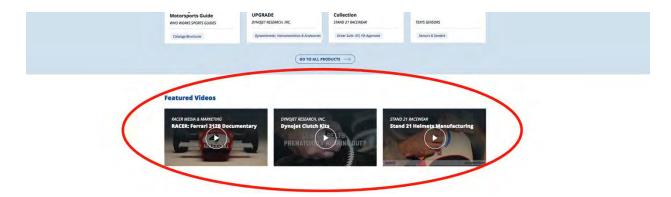

- 3.3) Scroll down even further and you will see FEATURED VIDEOS. These are technical and informational videos from Suppliers that have purchased Upgrades.

 3.4) Continue to scroll down the home page and you will come to SPECIAL OFFERS, PROMOTIONS AND OPPORTUNITIES, showcasing all of the promotions from each company. Again, you can click on each one individually or click the GO TO ALL button to take you to the SPECIAL OFFERS AND PROMOTIONS page. (See 4.10)