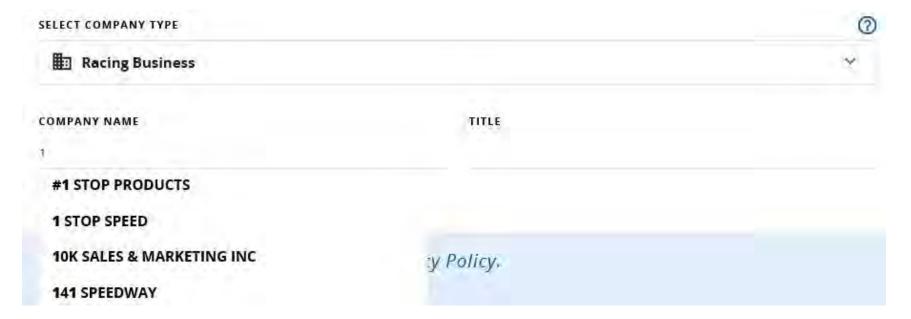

- 1.4) At the bottom of this page, under SELECT COMPANY TYPE, please choose Racing Business or Professional Race Team.

- 1.5) Next, enter your company name. Many of the companies in the racing industry are already in the system and will appear in a drop-down menu. Next to the company name, enter your job title.