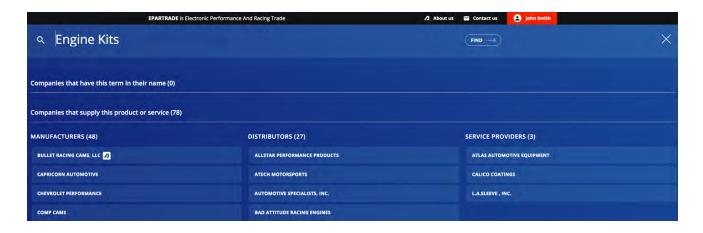

- 4.3) Under the SEARCH PRODUCTS tab, you can choose which category of product you would like to search.

- 4.4) For example, if searching for Engines and Engine Parts, you will be redirected to a SEARCH PRODUCTS page, bringing up all the suppliers that handle Engines and Engine Parts.

- 4.5) On this page you'll be able to browse through manufacturers, distributors, and service providers within the category you selected.

- 4.6) If you are looking for a certain product, use the search bar. You can either type in a name or use the autofill filters that appear. The search bar will lead you to the companies that sell/work on those specific products.