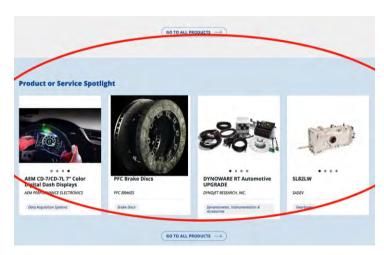

3.2) Continue to scroll down the home page and you will see PRODUCT OR SERVICE SPOTLIGHT. These
are the top products or services that companies would like to showcase. Similarly, you can click on each
product individually or click GO TO ALL PRODUCTS, which will take you to the SEARCH PRODUCTS page
(See 4.3)