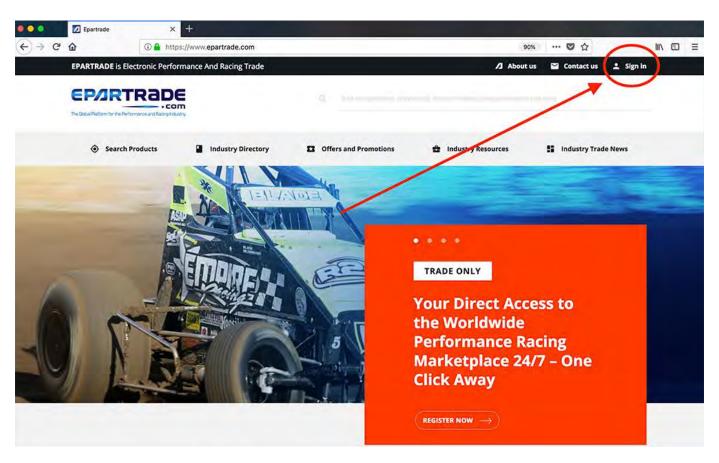

# **PART 1: SIGNING UP**

- 1.1) First, go to our website (<a href="https://www.epartrade.com/">https://www.epartrade.com/</a>). You'll arrive at our home page. In the upper right-hand corner there is a button that reads: SIGN IN. Click this button.