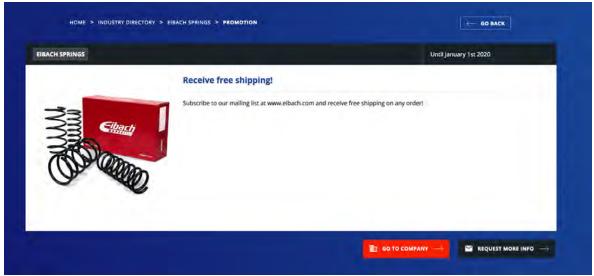

- 4.11) To see more about each promotion, click the SEE MORE button to go to the promotion's individual page.

- 4.12) Under the INDUSTRY RESOURCES category, you will find Technical Articles, B2B Classifieds and Job Posts.