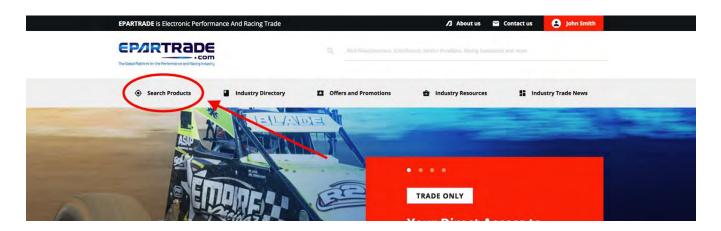

- 4.3) Under the SEARCH PRODUCTS tab, you can choose which category of product you would like to search.

- 4.4) For example, if searching for Engines and Engine Parts, you will be redirected to a SEARCH PRODUCTS page, bringing up all the suppliers that handle Engines and Engine Parts.