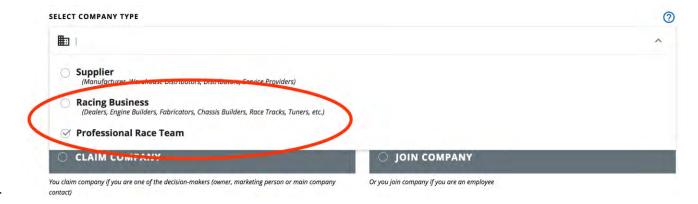

- 1.4) At the bottom of this page, under SELECT COMPANY TYPE, please choose Racing Business or Professional Race Team.

- 1.5) Next, enter your company name. Many of the companies in the racing industry are already in the system and will appear in a drop-down menu. Next to the company name, enter your job title.

- 1.6) Next, click JOIN COMPANY and then click the I AGREE TO THE TERMS OF USE AND PRIVACY POLICY. Finally, click REGISTER NOW.