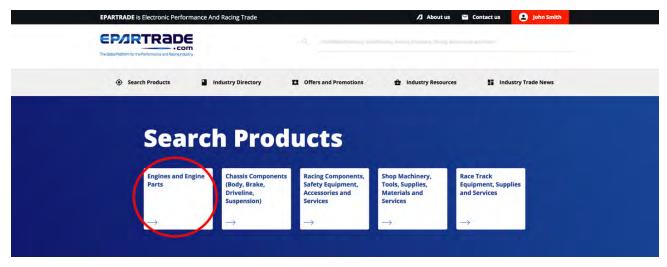

- 4.3) Under the SEARCH PRODUCTS tab, you can choose which category of product you would like to search.

- 4.4) For example, if searching for Engines and Engine Parts, you will be redirected to a SEARCH PRODUCTS page, bringing up all the suppliers that handle Engines and Engine Parts.

- 4.5) On this page you'll be able to browse through manufacturers, distributors, and service providers within the category you selected.

- 4.6) If you are looking for a certain product, use the search bar. You can either type in a name or use the autofill filters that appear. The search bar will lead you to the companies that sell/work on those specific products.