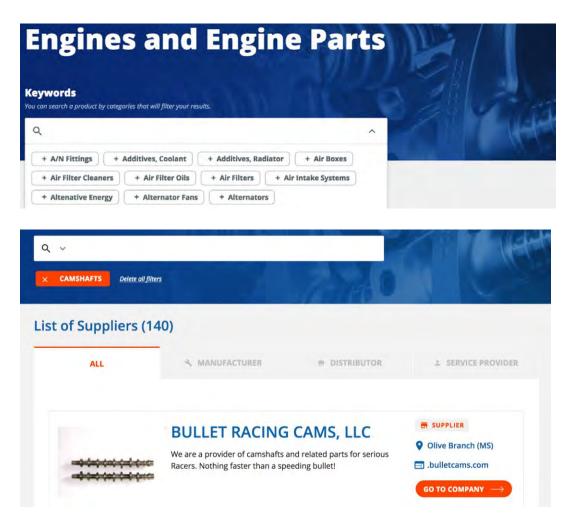

- 4.5) On this page you'll be able to browse through manufacturers, distributors, and service providers within the category you selected.

- 4.6) If you are looking for a certain product, use the search bar. You can either type in a name or use the autofill filters that appear. The search bar will lead you to the companies that sell/work on those specific products.