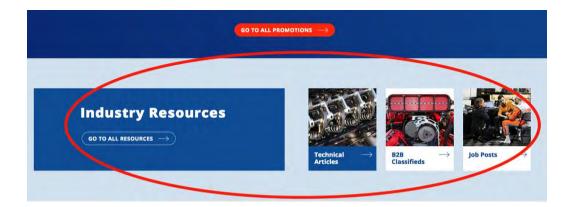

- 3.5) Next, you will see INDUSTRY RESOURCES, where you will be able to navigate through Technical Articles, B2B Classifieds and Job Posts. Clicking on any of these will redirect you to the page coinciding with the button of the same name. (See 4.12)

- 4.11) To see more about each promotion, click the SEE MORE button to go to the promotion's individual page.

- 4.12) Under the INDUSTRY RESOURCES category, you will find Technical Articles, B2B Classifieds and Job Posts.