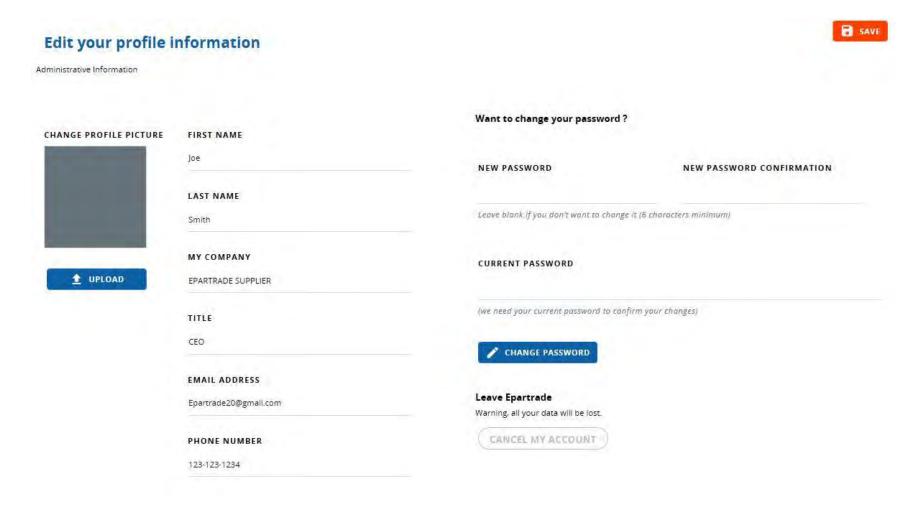

# PART 2: CUSTOMIZING YOUR USER PROFILE

- 2.1) To customize your user profile, hover over your name in the top right corner and click on MY USER PROFILE.

- 2.2) On this page, you can upload a profile picture and change your name, job title, email and phone number. On the right side, you can change your password or cancel your account if the need arises. Make sure you click SAVE if you update any information.