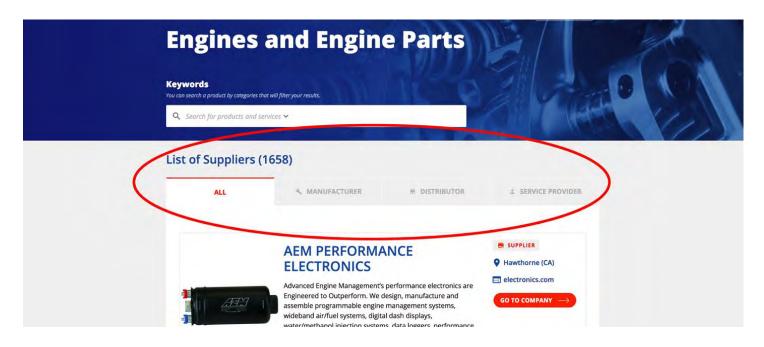

- 4.5) On this page you'll be able to browse through manufacturers, distributors, and service providers within the category you selected.

- 4.6) If you are looking for a certain product, use the search bar. You can either type in a name or use the autofill filters that appear. The search bar will lead you to the companies that sell/work on those specific products.

4.7) If you want to find out more information about a company or product, click on the GO TO COMPANY button. Follow this process to navigate the other four tabs of the SEARCH PRODUCTS page.
 NOTE: Companies that have purchased upgrades will be at the top of the list in the searches, while companies that have not yet purchased upgrades will be at the bottom of the list in alphabetical order.