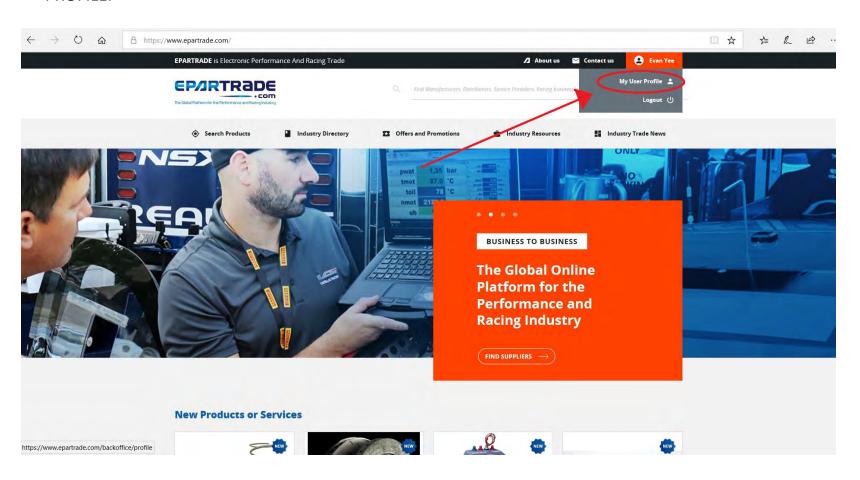

# PART 2: CUSTOMIZING YOUR USER PROFILE

- 2.1) To customize your user profile, hover over your name in the top right corner and click on MY USER PROFILE.

- 2.2) On this page, you can upload a profile picture and change your name, job title, email and phone number. On the right side, you can change your password or cancel your account if the need arises. Make sure you click SAVE if you update any information.